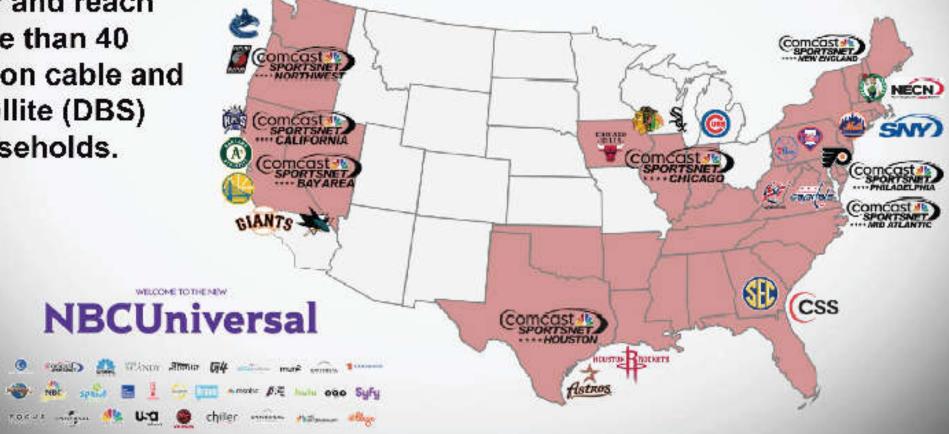

## **Comcast's Regional Sports Networks**

Both Comcast SportsNet Bay Area and California are part of the rapidly growing Comcast regional sports network family. The 11 Comcast-affiliated regional sports networks produce over 2,400 live sporting events per

year and reach more than 40 Million cable and satellite (DBS) households.